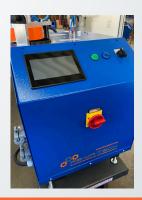

## FE-MA-TECH PUR CC MELTER

Two-colour system

## FE-MA-TECH. PUR MELTING DEVICE For melting 2 different colours at the same time