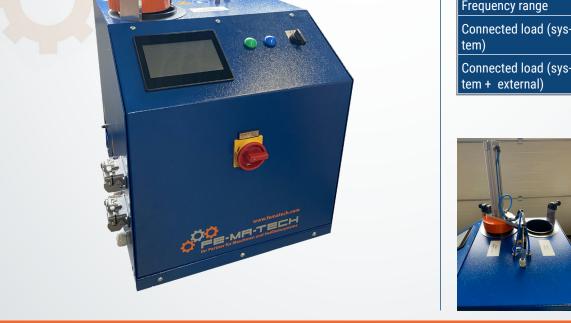

## FE-MA-TECH PUR CC MELTER

Two-colour system

## FE-MA-TECH. PUR MELTING DEVICE For melting 2 different colours at the same time

## Technical data:

| i common data.               |                                                            |
|------------------------------|------------------------------------------------------------|
| Weight                       | 90 kg                                                      |
| Type of pump                 | 2 gear pumps                                               |
| Rated speed of pump          | 93 rpm                                                     |
| Type of glue to be processed | 2 kg PUR bag in aluminium foil                             |
| Basic tank size (reservoir)  | 2x, ca. 1 l                                                |
| Melting capacity             | up to 2 kg/h per colour                                    |
| Temperature sensors          | PT100                                                      |
| Control accuracy             | +/- 1°C                                                    |
| Heaters (device)             | 1 heating zone (reservoir + heating plate) for each colour |
| Heaters (external)           | 4 heating zones (2 heating hoses + 2 application heads)    |