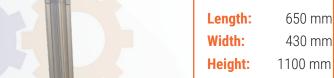

## Technical data:

| i common data.               |                                                            |
|------------------------------|------------------------------------------------------------|
| Weight                       | 90 kg                                                      |
| Type of pump                 | 2 gear pumps                                               |
| Rated speed of pump          | 93 rpm                                                     |
| Type of glue to be processed | 2 kg PUR bag in aluminium foil                             |
| Basic tank size (reservoir)  | 2x, ca. 1 l                                                |
| Melting capacity             | up to 2 kg/h per colour                                    |
| Temperature sensors          | PT100                                                      |
| Control accuracy             | +/- 1°C                                                    |
| Heaters (device)             | 1 heating zone (reservoir + heating plate) for each colour |
| Heaters (external)           | 4 heating zones (2 heating hoses + 2 application heads)    |