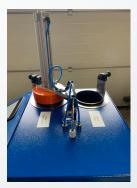

## Technical data:

| i common data.               |                                                            |
|------------------------------|------------------------------------------------------------|
| Weight                       | 90 kg                                                      |
| Type of pump                 | 2 gear pumps                                               |
| Rated speed of pump          | 93 rpm                                                     |
| Type of glue to be processed | 2 kg PUR bag in aluminium foil                             |
| Basic tank size (reservoir)  | 2x, ca. 1 l                                                |
| Melting capacity             | up to 2 kg/h per colour                                    |
| Temperature sensors          | PT100                                                      |
| Control accuracy             | +/- 1°C                                                    |
| Heaters (device)             | 1 heating zone (reservoir + heating plate) for each colour |
| Heaters (external)           | 4 heating zones (2 heating hoses + 2 application heads)    |

all separately adjustable

We manufacture all systems in your colours on request and provide them with your company logo

| Operating voltage                       | 3L/N/PE, 230/400V                          |
|-----------------------------------------|--------------------------------------------|
| Control voltage                         | 24V CC                                     |
| Permissible voltage<br>divergence       | +/- 10%                                    |
| Pre-fuse, max.                          | 3x16A                                      |
| Frequency range                         | 50/60 Hz                                   |
| Connected load (system)                 | 4,9 kW                                     |
| Connected load (sys-<br>tem + external) | > 4.9 kW (depending on<br>the hose length) |