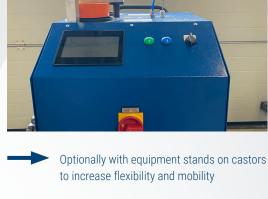

## FE-MA-TECH PUR CC MELTER

Two-colour system

## FE-MA-TECH. PUR MELTING DEVICE For melting 2 different colours at the same time